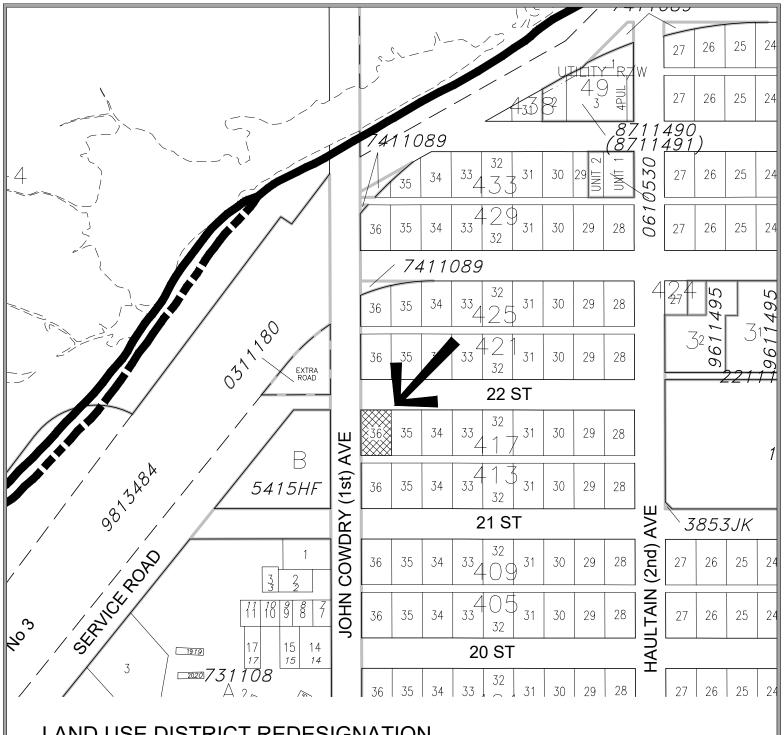

#### J. NEW BUSINESS

1. Bylaw 1973: Rezone R to R-MU (first reading) - Anthony Burdett, CAO

<u>R.149.2023</u> Moved by Councillor Monteith that Bylaw 1973, being a Bylaw in the Town of Fort Macleod in the Province of Alberta, to amend Bylaw No. 1882, being the municipal Land Use Bylaw; for the purpose of to redesignating lands legally described as:

Lot 36, Block 417, Plan 92B

within the NW1/4 of Section 12, Township 9, Range 26, W4M.

from "Residential: R" to "Residential Multi-Unit: R-MU", to be given the first reading; and further to advertise a Public Hearing to be held on June 26, 2023 at 7:00 pm.